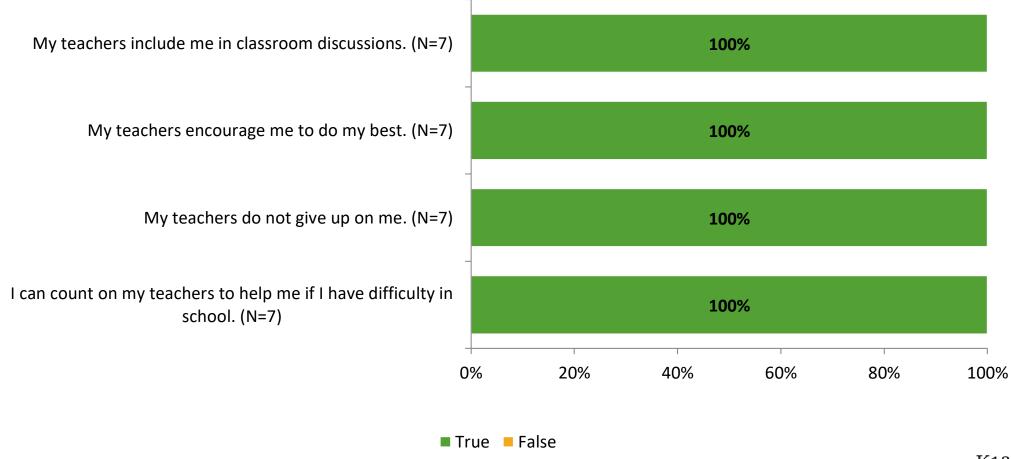

# Student Engagement Survey for Elementary Surveys: Calvin A. Hunsinger School

Results

2021-2022 School Year



## **Participation**

| Responding Gr   | Number of Invit<br>Delivered (NN | · | nses<br>Response Rat | e Total Responses |
|-----------------|----------------------------------|---|----------------------|-------------------|
| Elementary Stud | dents 14                         | 7 | 50%                  | 7                 |



## **Overall Engagement**





## **Overall Engagement (Continued)**



### **Like School**



## **Class Experience**



## **Student Experience**





## **Academic Support**





#### Relevance





#### **Involvement**





## **Self-Management**





#### Grit





## Acceptance



## **Relationships with Peers**



## **Relationships with Adults in School**





Follow us on Twitter: @k12insight

www.k12insight.com