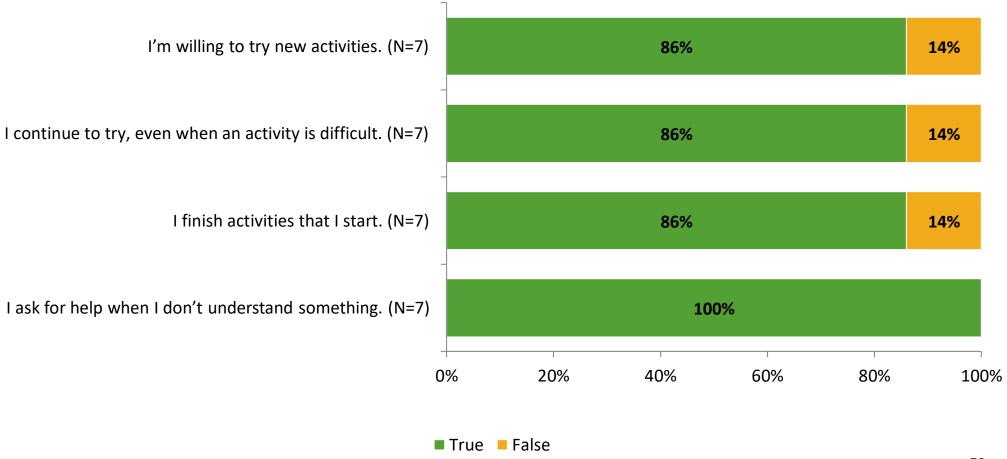

# Student Engagement Survey for Elementary Surveys: Calvin A. Hunsinger School

Results

2021-2022 School Year



## **Participation**

| Responding Gr   | Number of Invit<br>Delivered (NN | · | nses<br>Response Rat | e Total Responses |
|-----------------|----------------------------------|---|----------------------|-------------------|
| Elementary Stud | dents 14                         | 7 | 50%                  | 7                 |



## **Overall Engagement**





## **Overall Engagement (Continued)**



### **Like School**



## **Class Experience**



## **Student Experience**





## **Academic Support**





#### Relevance





#### **Involvement**





## **Self-Management**





#### Grit





## Acceptance



## **Relationships with Peers**



## **Relationships with Adults in School**





Follow us on Twitter: @k12insight

www.k12insight.com