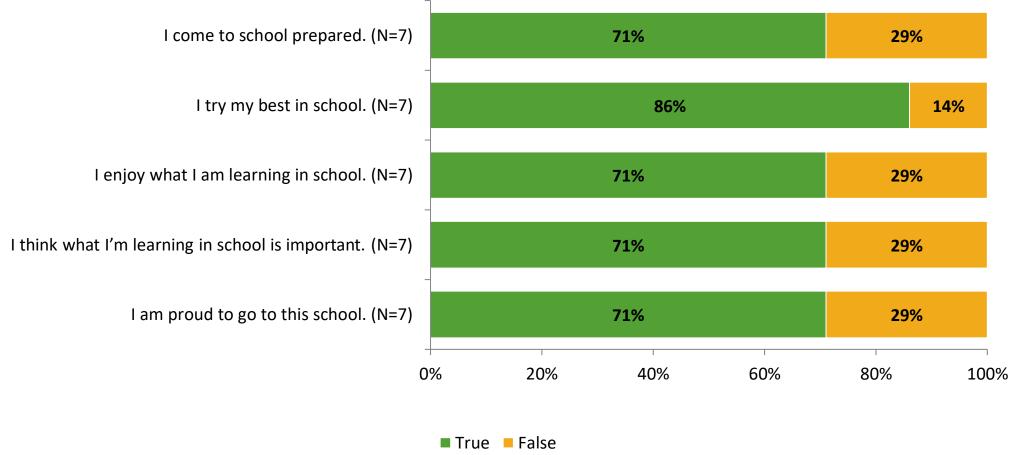

## **Relationships with Peers**

## **Relationships with Adults in School**

Follow us on Twitter: @k12insight

www.k12insight.com