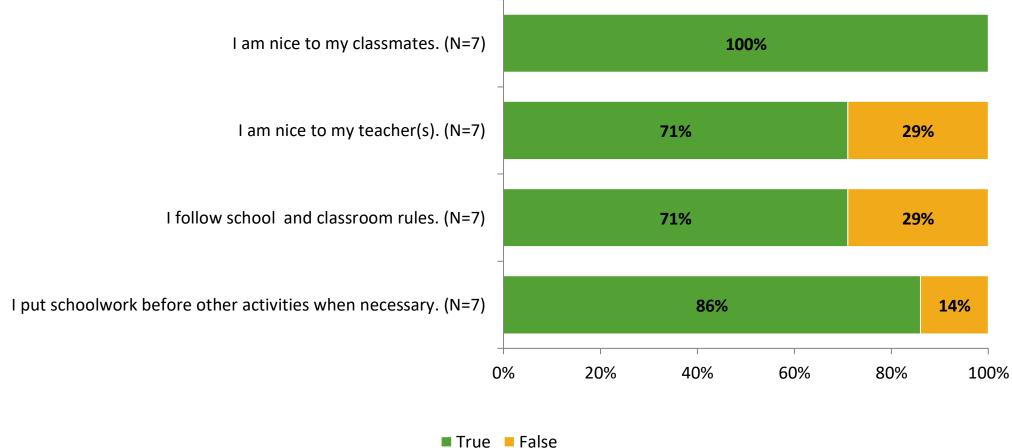

# Student Engagement Survey for Elementary Surveys: Calvin A. Hunsinger School

Results

2021-2022 School Year



## **Participation**

| Responding Gr   | Number of Invit<br>Delivered (NN | · | nses<br>Response Rat | e Total Responses |
|-----------------|----------------------------------|---|----------------------|-------------------|
| Elementary Stud | dents 14                         | 7 | 50%                  | 7                 |



## **Overall Engagement**





## **Overall Engagement (Continued)**



### **Like School**



## **Class Experience**



## **Student Experience**





## **Academic Support**





#### Relevance





#### **Involvement**





## **Self-Management**





#### Grit





## Acceptance



## **Relationships with Peers**



## **Relationships with Adults in School**





Follow us on Twitter: @k12insight

www.k12insight.com