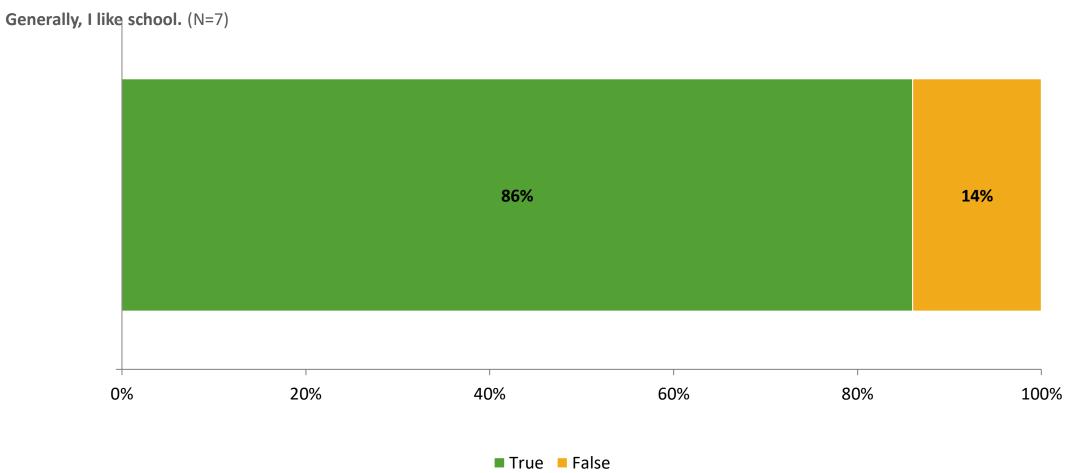

# Student Engagement Survey for Elementary Surveys: Calvin A. Hunsinger School

Results

2021-2022 School Year



## **Participation**

| Responding Gr   | Number of Invit<br>Delivered (NN | · | nses<br>Response Rat | e Total Responses |
|-----------------|----------------------------------|---|----------------------|-------------------|
| Elementary Stud | dents 14                         | 7 | 50%                  | 7                 |



## **Overall Engagement**





## **Overall Engagement (Continued)**



### **Like School**



## **Class Experience**



## **Student Experience**





## **Academic Support**





#### Relevance





#### **Involvement**





## **Self-Management**





#### Grit





## Acceptance



## **Relationships with Peers**



## **Relationships with Adults in School**





Follow us on Twitter: @k12insight

www.k12insight.com