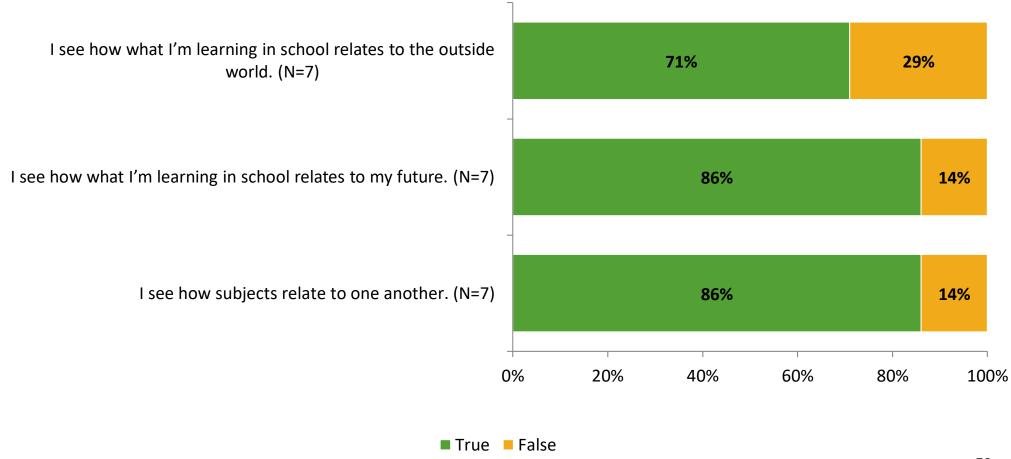

# Student Engagement Survey for Elementary Surveys: Calvin A. Hunsinger School

Results

2021-2022 School Year



## **Participation**

| Responding Gr   | Number of Invit<br>Delivered (NN | · | nses<br>Response Rat | e Total Responses |
|-----------------|----------------------------------|---|----------------------|-------------------|
| Elementary Stud | dents 14                         | 7 | 50%                  | 7                 |



## **Overall Engagement**





## **Overall Engagement (Continued)**



### **Like School**



## **Class Experience**



## **Student Experience**





## **Academic Support**





#### Relevance





#### **Involvement**





## **Self-Management**





#### Grit





## Acceptance



## **Relationships with Peers**



## **Relationships with Adults in School**





Follow us on Twitter: @k12insight

www.k12insight.com