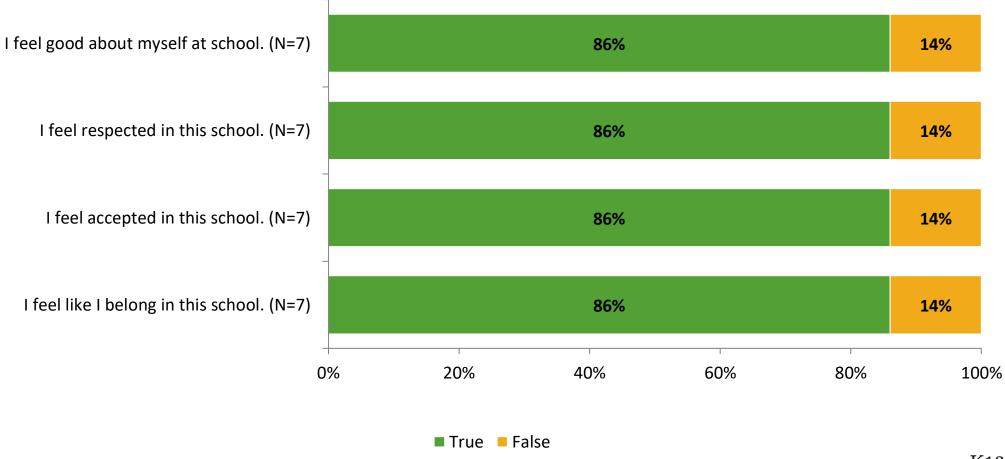

# Student Engagement Survey for Elementary Surveys: Calvin A. Hunsinger School

Results

2021-2022 School Year



## **Participation**

| Responding Gr   | Number of Invit<br>Delivered (NN | · | nses<br>Response Rat | e Total Responses |
|-----------------|----------------------------------|---|----------------------|-------------------|
| Elementary Stud | dents 14                         | 7 | 50%                  | 7                 |



## **Overall Engagement**





## **Overall Engagement (Continued)**



### **Like School**



## **Class Experience**



## **Student Experience**





## **Academic Support**





#### Relevance





#### **Involvement**





## **Self-Management**





#### Grit





## Acceptance



## **Relationships with Peers**



## **Relationships with Adults in School**





Follow us on Twitter: @k12insight

www.k12insight.com