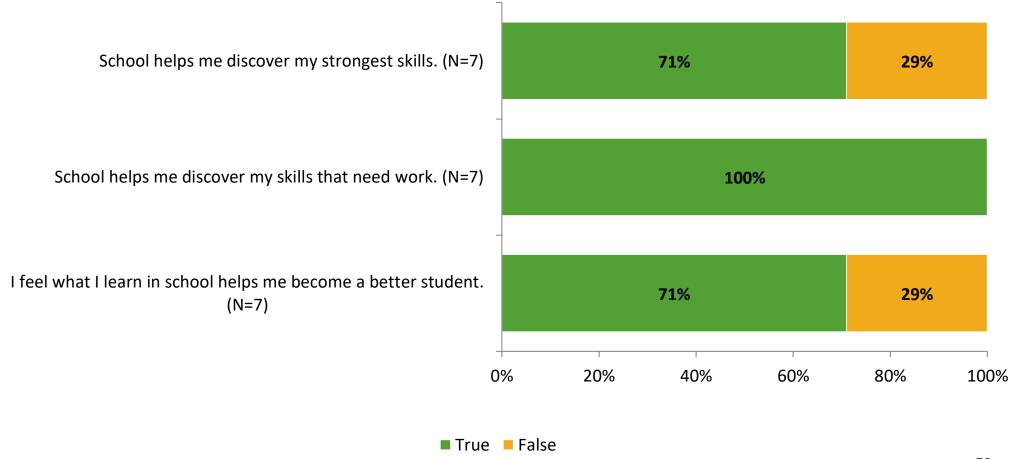

# Student Engagement Survey for Elementary Surveys: Calvin A. Hunsinger School

Results

2021-2022 School Year



## **Participation**

| Responding Gr   | Number of Invit<br>Delivered (NN | · | nses<br>Response Rat | e Total Responses |
|-----------------|----------------------------------|---|----------------------|-------------------|
| Elementary Stud | dents 14                         | 7 | 50%                  | 7                 |



## **Overall Engagement**





## **Overall Engagement (Continued)**



### **Like School**



## **Class Experience**



## **Student Experience**





## **Academic Support**





#### Relevance





#### **Involvement**





## **Self-Management**





#### Grit





## Acceptance



## **Relationships with Peers**



## **Relationships with Adults in School**





Follow us on Twitter: @k12insight

www.k12insight.com