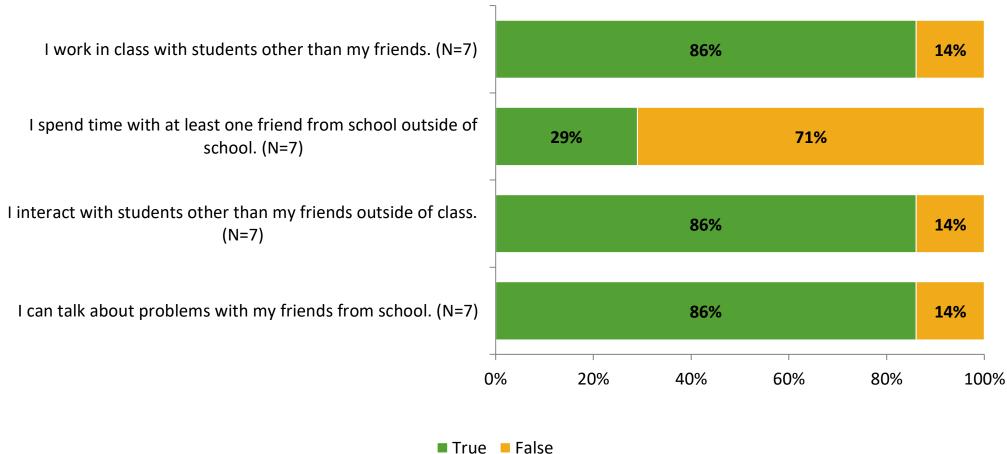

# Student Engagement Survey for Elementary Surveys: Calvin A. Hunsinger School

Results

2021-2022 School Year



## **Participation**

| Responding Gr   | Number of Invit<br>Delivered (NN | · | nses<br>Response Rat | e Total Responses |
|-----------------|----------------------------------|---|----------------------|-------------------|
| Elementary Stud | dents 14                         | 7 | 50%                  | 7                 |



## **Overall Engagement**





## **Overall Engagement (Continued)**



### **Like School**



## **Class Experience**



## **Student Experience**





## **Academic Support**





#### Relevance





#### **Involvement**





## **Self-Management**





#### Grit





## Acceptance



## **Relationships with Peers**



## **Relationships with Adults in School**





Follow us on Twitter: @k12insight

www.k12insight.com