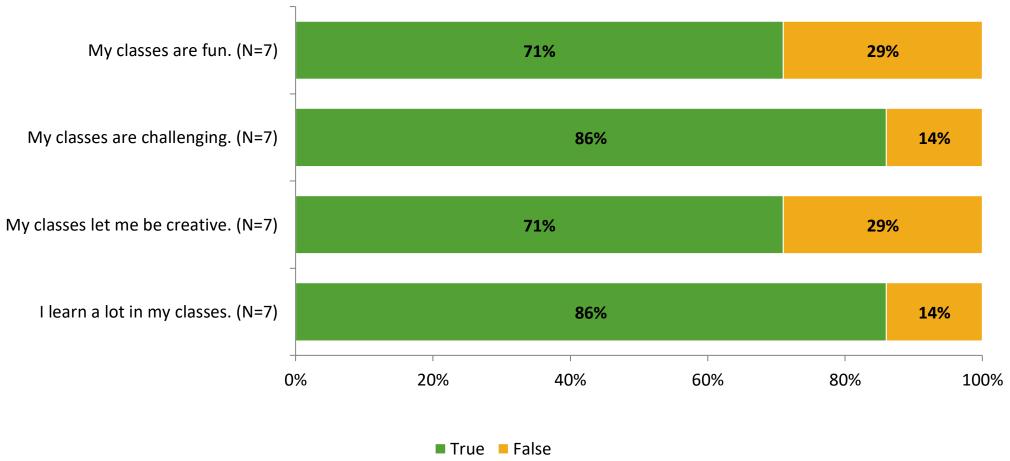

# Student Engagement Survey for Elementary Surveys: Calvin A. Hunsinger School

Results

2021-2022 School Year



## **Participation**

| Responding Gr   | Number of Invit<br>Delivered (NN | · | nses<br>Response Rat | e Total Responses |
|-----------------|----------------------------------|---|----------------------|-------------------|
| Elementary Stud | dents 14                         | 7 | 50%                  | 7                 |



## **Overall Engagement**





## **Overall Engagement (Continued)**



### **Like School**



## **Class Experience**



## **Student Experience**





## **Academic Support**





#### Relevance





#### **Involvement**





## **Self-Management**





#### Grit





## Acceptance



## **Relationships with Peers**



## **Relationships with Adults in School**





Follow us on Twitter: @k12insight

www.k12insight.com